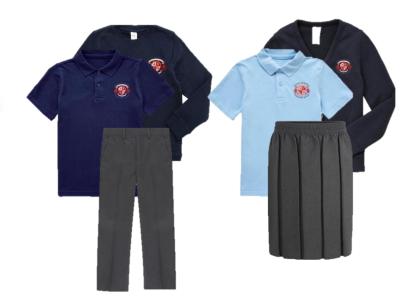

## At Fitzwilliam Primary School our uniform consists of:

- Pale or navy-blue polo shirt
- Navy blue cardigan or sweatshirt
- Navy/grey trousers/shorts/skirts/pinafore
- Navy and white gingham dress (optional in summer)
- Suitable shoes that are black