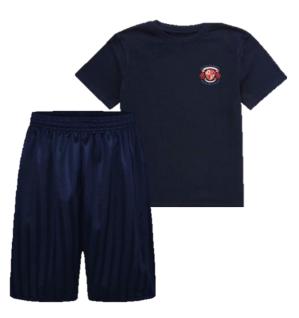

## At Fitzwilliam Primary School our PE kit consists of:

- Navy t-shirt
- Navy shorts
- Suitable shoes for outdoor PE

We do request that if children have PE, earrings are removed by parents/carers before school